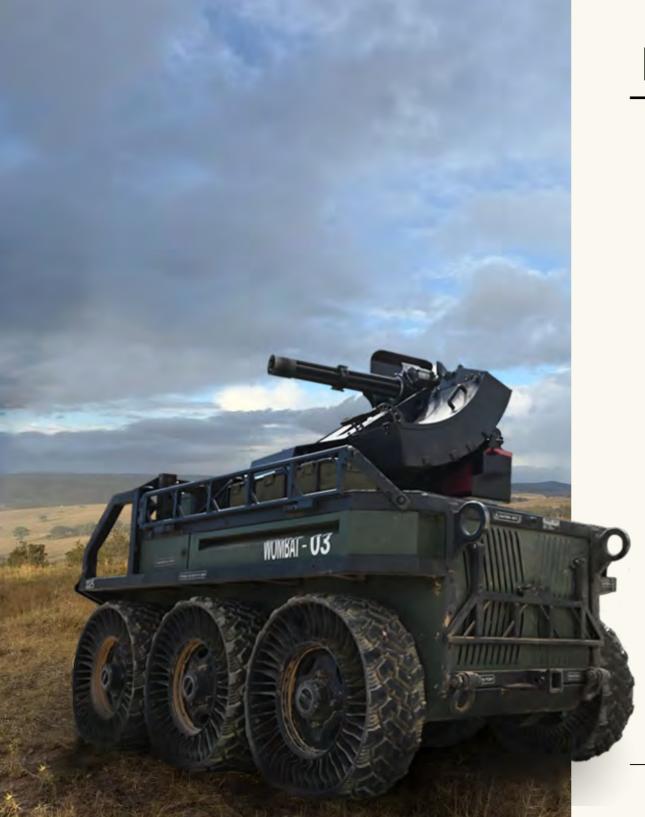

## **PLATT RWS**

Our Remote Weapon System (RWS) offers cost-effective versatility and Mini gun capability, that can be mounted anywhere.

## **KEY FEATURES**

Independent internal battery power.

Drone-style handheld Ground Control Unit.

Ammunition box eliminates feed chutes and reload time.

Day Camera, Thermal (Uncooled) camera & Laser Range Finder (LRF).

Ideal for stationary locations or optionally crewed platforms.

Minimal integration with existing fire control systems.

Versatile weapon adaptability and reconfiguration.

| TECHNICAL SPECIFICATIONS     |                                                         |
|------------------------------|---------------------------------------------------------|
| Weapons Compatibility:       | 5.56mm LWS, 7.62mm GPMG, HMG 50Cal, 40mm AGL, M134D.    |
| Weapon Adaptor Capabilities: | MINIMI, MAG58, M2HB QCB, Mk19, M134D Mini gun.          |
| Ammunition Tray Capacity:    | 900rds of 7.62mm, 350rds of 12.7mm, 64rds of 40mm.      |
| Power and Battery:           | 4 hrs - trickle charged via the vehicle's power supply. |
| Operating Range:             | Cable/wireless connection - up to 2km radius.           |