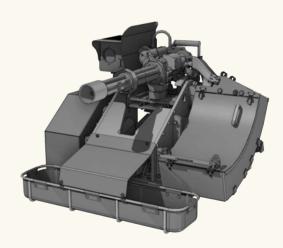

## **PLATT RWS**

Our Remote Weapon System (RWS) offers cost-effective versatility and Mini gun capability, that can be mounted anywhere.

## **KEY FEATURES**

Independent internal battery power.

Drone-style handheld Ground Control Unit.

Ammunition box eliminates feed chutes and reload time.

Day Camera, Thermal (Uncooled) camera & Laser Range Finder (LRF).

Ideal for stationary locations or optionally crewed platforms.

Minimal integration with existing fire control systems.

Versatile weapon adaptability and reconfiguration.

| TECHNICAL SPECIFICATIONS     |                                                         |
|------------------------------|---------------------------------------------------------|
| Weapons Compatibility:       | 5.56mm LWS, 7.62mm GPMG, HMG 50Cal, 40mm AGL, M134D.    |
| Weapon Adaptor Capabilities: | MINIMI, MAG58, M2HB QCB, Mk19, M134D Mini gun.          |
| Ammunition Tray Capacity:    | 900rds of 7.62mm, 350rds of 12.7mm, 64rds of 40mm.      |
| Power and Battery:           | 4 hrs - trickle charged via the vehicle's power supply. |
| Operating Range:             | Cable/wireless connection - up to 2km radius.           |