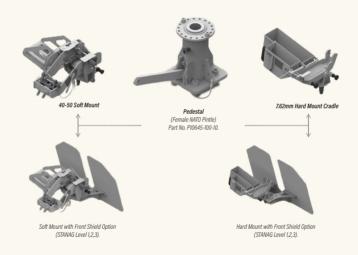

## **MOUNTING PEDESTAL**

The Platt Pedestal is designed to mount to any rigid surface of a military vehicle and naval vessel and is compatible with various machine guns.

## **KEY FEATURES**

Cost-effective, lightweight and modular design.

Travel lock and ammunition can and optional front shield STANAG 1,2,3.

Integrated NATO MG3 cone, 40-50 Soft Mount and 7.62mm Hard Mount and optional extras.

Low maintenance and easy integration and installation.

|  |  |  | LTA |  |
|--|--|--|-----|--|
|  |  |  |     |  |

Weapons Compatibility: M2HB 12.7mm; M3D High-speed .50 Cal; MAG58/M240, Minimi/

M249; MK19 40mm AGL; H&K GMG; MK47; M60; PKM; MG3, MG4,

MG5; LAG40; CIS-40.

Dimension (W x H): 140mm (W) x 367mm (H).

Elevation/Depression: +30°/-30°

Traverse: 360° (adjustable at 20° increments).

Mass: 6kg
\*CUSTOMER CUSTOMISATIONS UPON REQUEST