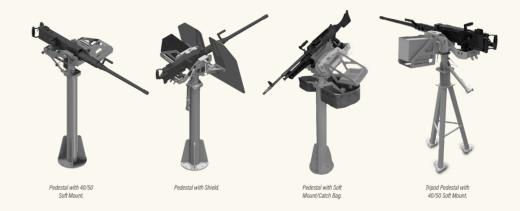

## **KEY FEATURES**

Low maintenance, easy integration and installation.

Superior recoil absorption for enhanced weapon control and precision.

Versatile, adjustable pedestal compatible with all G3 cone mounting systems.

Suitable for a wide range of vessels, from small patrol boats to larger combat ships.

Extra capabilities available (e.g. catch-bag, sight bracket, shoulder bar).

Customizable front shield protection (STANAG 1, 2, or 3).

| TECHNICAL SPECIFICATIONS |                                                       |
|--------------------------|-------------------------------------------------------|
| Weapons Compatibility:   | MAG58/M240, Minimi/M249, M2QCB 12.7mm, MK19 40mm AGL. |
| Elevation:               | +25° up to +60°                                       |
| Depression:              | -10° Stop / -35° Override.                            |
| Weapon Traverse:         | 360° (rotation stops at 10° increments).              |
| Mass:                    | ~65kg (excluding the weapon and ammo) .               |