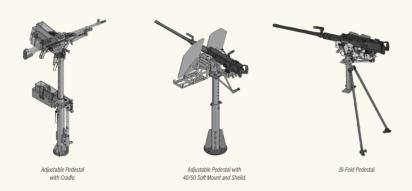

## **KEY FEATURES**

Low maintenance, easy integration and installation.

Superior recoil absorption for enhanced weapon control and precision.

Versatile, adjustable pedestal compatible with all G3 cone mounting systems.

Suitable for a wide range of vessels, from small patrol boats to larger combat ships.

Extra capabilities available (e.g. catch-bag, sight bracket, shoulder bar).

Customizable front shield protection (STANAG 1, 2, or 3).

| TECHNICAL SPECIFICATIONS |                                                       |
|--------------------------|-------------------------------------------------------|
| Weapons Compatibility:   | MAG58/M240, Minimi/M249, M2QCB 12.7mm, MK19 40mm AGL. |
| Elevation:               | +25° up to +60°                                       |
| Depression:              | -10° Stop / -35° Override.                            |
| Weapon Traverse:         | 360° (rotation stops at 10° increments).              |
| Mass:                    | ~65kg (excluding the weapon and ammo) .               |