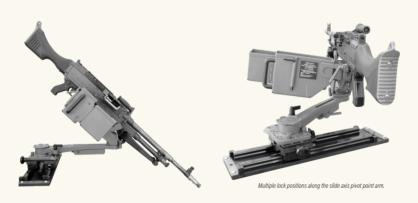

Versatile weapon cradle and flexible front weapon mount.

Low maintenance, easy integration and installation.

| TECHNICAL SPECIFICATIONS  |                                                                                  |
|---------------------------|----------------------------------------------------------------------------------|
| Weapons Compatibility:    | MAG58/M240 7.62mm GPMG; Minimi/M249 5.56mm LMG, MG3, MG4, MG5, MK48 Minimi, PKM. |
| Ammunition Tray Capacity: | 7.62mm / 5.56mm - 200rounds.                                                     |
| Elevation:                | +60°                                                                             |
| Depression:               | -10° Stop/ -30° Override                                                         |
| Weapon Traverse:          | 360° (adjustable at increments).                                                 |
| Stainless Steel Mass:     | 25.6kg (excluding weapon).                                                       |
| Part Number:              | P10598-50                                                                        |