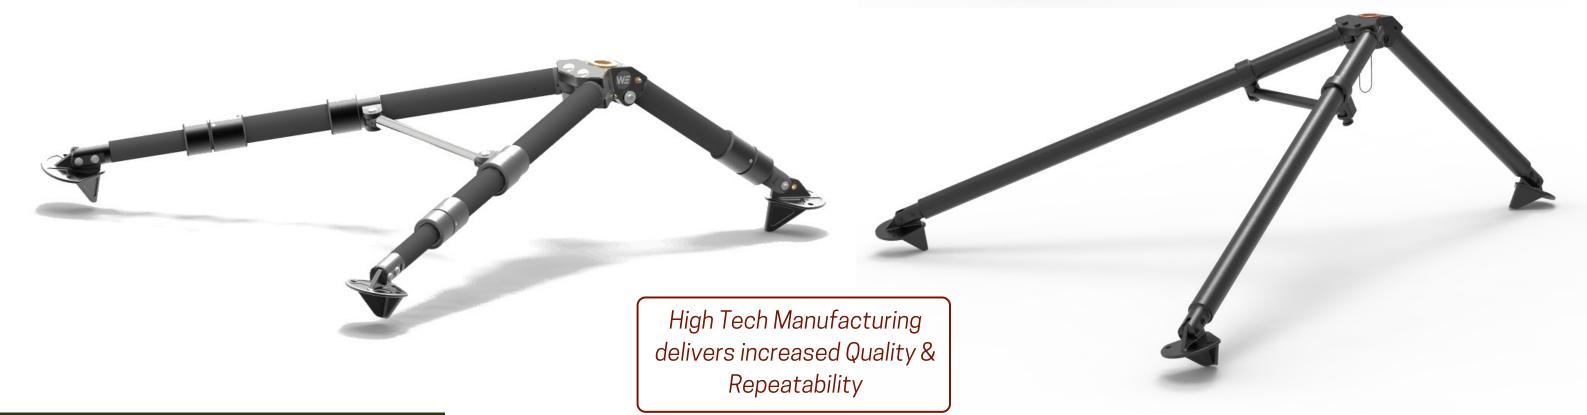

# LIGHTWEIGHT **INFANTRY TRIPOD**

The Platt Lightweight Infantry Tripod is an innovative, lightweight and vigorous ground gun mount designed to accept light and heavy machine guns. Two constructed versions: carbon fibre and aluminium.

#### **KEY FEATURES**

- 50% weight reduction (from original steel version)
- High Strength (Minimum FoS = 20)
- Low profile tube clamp design
- Integrated G3 receiver
- Modular Design (Efficient ILS, Servicing, Repair & Redeploy)
- Configure feet to match Environment (snow, sand, concrete etc.)
- Corrosion resistant materials used throughout
- Carbon Fibre version: adjustable 3-axis leg motion improving stability and capacity for uneven ground
- Aluminium version: fixed leg height

# LIGHTWEIGHT **INFANTRY TRIPOD**

The Platt Lightweight Infantry Tripod is engineered to fit multiple re-attachable feet with high strength and stability, rapid field deployment and reduced injuries risk from lifting and transportation. Capable of handling a variety of terrains while increasing operational capability.