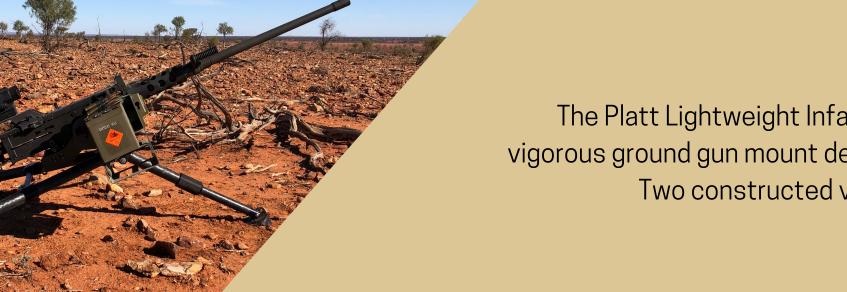

# LIGHTWEIGHT **INFANTRY TRIPOD**

The Platt Lightweight Infantry Tripod is an innovative, lightweight and vigorous ground gun mount designed to accept light and heavy machine guns. Two constructed versions: carbon fibre and aluminium.