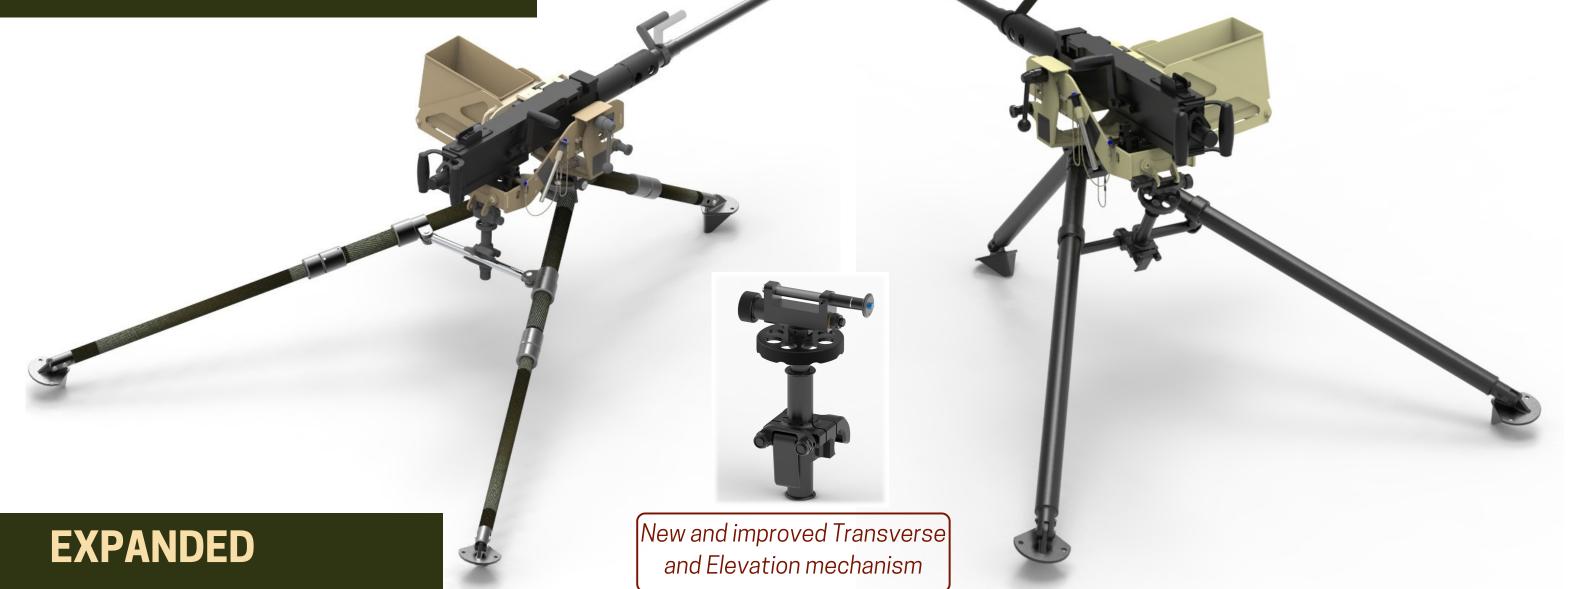

| stowed: 140mm; deployed: 530mm      |
| Elevation/Depression:    | +20°/-30°                              | Elevation/Depression:    | +25°/-30°                           |
| Traverse:                | 30° (left) and 30° (right)             | Traverse:                | 30° (left) and 30° (right)          |



W&E PLATT PTY LTD PO Box 438 Ingleburn NSW 1890 Australia P: +61 2 9829 0400 | E: sales@plattmounts.com www.plattmounts.com



# LIGHTWEIGHT **INFANTRY TRIPOD**

The Platt Lightweight Infantry Tripod is engineered to fit multiple re-attachable feet with high strength and stability, rapid field deployment and reduced injuries risk from lifting and transportation. Capable of handling a variety of terrains while increasing operational capability.

## WITH SOFTMOUNT AND T&E





### **COLLAPSED**



Efficient collapsible design to minimise vehicle space



© W&E Platt Pty Ltd 2021