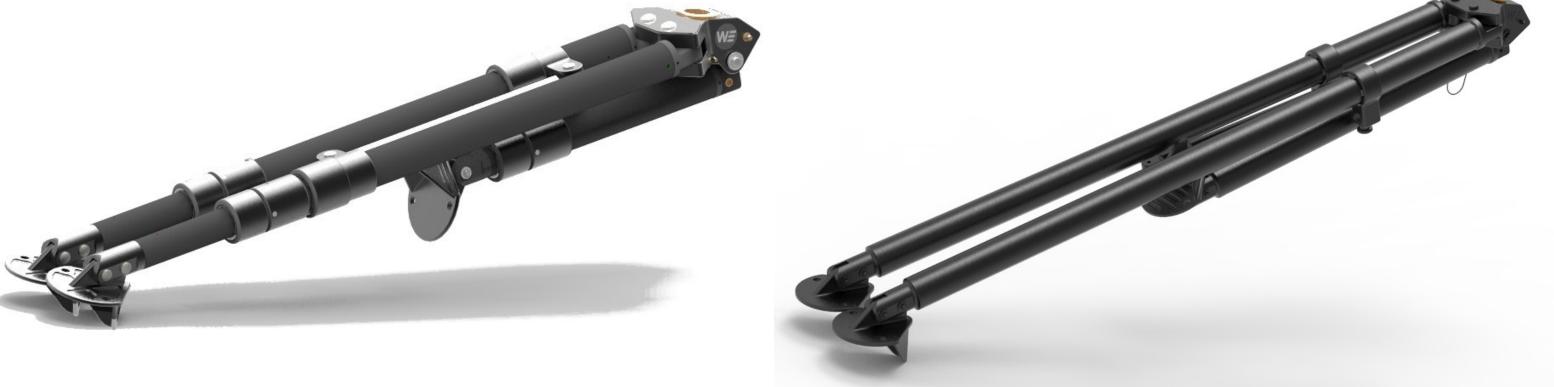

### **CARBON FIBRE**

#### **ALUMINIUM**

| Technical Specifications |                                        | Technical Specifications |                                     |
|--------------------------|----------------------------------------|--------------------------|-------------------------------------|
| Weapons fit:             | 5.56mm, 7.62mm and 12.7mm MGs,<br>40mm | Weapons fit:             | 5.56mm, 7.62mm and 12.7mm MGs, 40mm |
| Weight:                  | ~10kg                                  | Weight:                  | ~8.6kg                              |
| Length:                  | stowed: 1120mm; deployed: 2030mm       | Length:                  | stowed: 1320mm; deployed: 1560mm    |
| Width:                   | stowed: 210mm; deployed:1130mm         | Width:                   | stowed: 240mm; deployed:1360mm      |
| Height:                  | stowed: 180mm; deployed: 270mm         | Height:                  | stowed: 140mm; deployed: 530mm      |
| Elevation/Depression:    | +20°/-30°                              | Elevation/Depression:    | +25°/-30°                           |
| Traverse:                | 30° (left) and 30° (right)             | Traverse:                | 30° (left) and 30° (right)          |